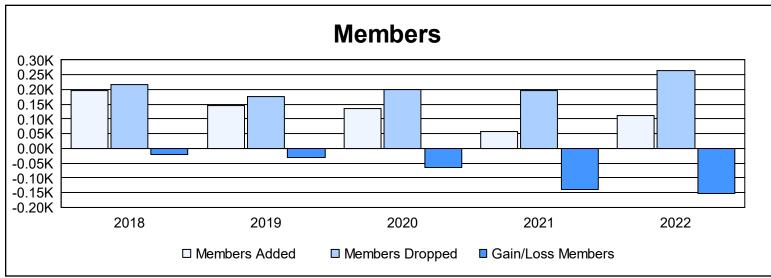

District 104 E As of June 2022 Cumulative

| Year      | New<br>Clubs | Dropped<br>Clubs | Gain/<br>Loss<br>Clubs | New<br>Members | Charter<br>Members | Reinstate<br>Members | Transfer<br>Members | Total<br>Member<br>Added | Total<br>Members<br>Dropped | Gain/<br>Loss<br>Members |
|-----------|--------------|------------------|------------------------|----------------|--------------------|----------------------|---------------------|--------------------------|-----------------------------|--------------------------|
| 2017-2018 | 0            | 0                | 0                      | 140            | 7                  | 2                    | 47                  | 196                      | 217                         | -21                      |
| 2018-2019 | 0            | 0                | 0                      | 119            | 3                  | 4                    | 20                  | 146                      | 177                         | -31                      |
| 2019-2020 | 0            | 2                | -2                     | 83             | 5                  | 6                    | 41                  | 135                      | 200                         | -65                      |
| 2020-2021 | 0            | 3                | -3                     | 40             | 2                  | 1                    | 13                  | 56                       | 195                         | -139                     |
| 2021-2022 | 0            | 3                | -3                     | 79             | 12                 | 2                    | 18                  | 111                      | 265                         | -154                     |
| Average   | 0            | 2                | -2                     | 92             | 6                  | 3                    | 28                  | 129                      | 211                         | -82                      |