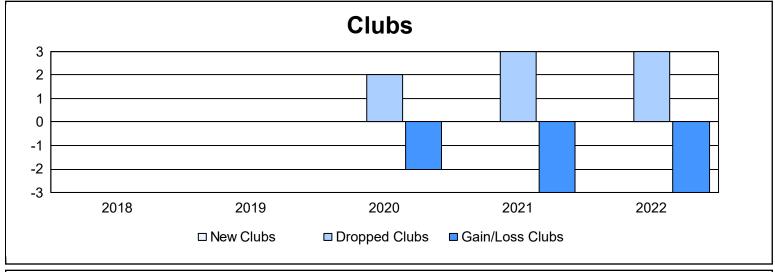

District 104 E As of June 2022 Cumulative

| Year      | New<br>Clubs | Dropped<br>Clubs | Gain/<br>Loss<br>Clubs | New<br>Members | Charter<br>Members | Reinstate<br>Members | Transfer<br>Members | Total<br>Member<br>Added | Total<br>Members<br>Dropped | Gain/<br>Loss<br>Members |
|-----------|--------------|------------------|------------------------|----------------|--------------------|----------------------|---------------------|--------------------------|-----------------------------|--------------------------|
| 2017-2018 | 0            | 0                | 0                      | 140            | 7                  | 2                    | 47                  | 196                      | 217                         | -21                      |
| 2018-2019 | 0            | 0                | 0                      | 119            | 3                  | 4                    | 20                  | 146                      | 177                         | -31                      |
| 2019-2020 | 0            | 2                | -2                     | 83             | 5                  | 6                    | 41                  | 135                      | 200                         | -65                      |
| 2020-2021 | 0            | 3                | -3                     | 40             | 2                  | 1                    | 13                  | 56                       | 195                         | -139                     |
| 2021-2022 | 0            | 3                | -3                     | 79             | 12                 | 2                    | 18                  | 111                      | 265                         | -154                     |
| Average   | 0            | 2                | -2                     | 92             | 6                  | 3                    | 28                  | 129                      | 211                         | -82                      |